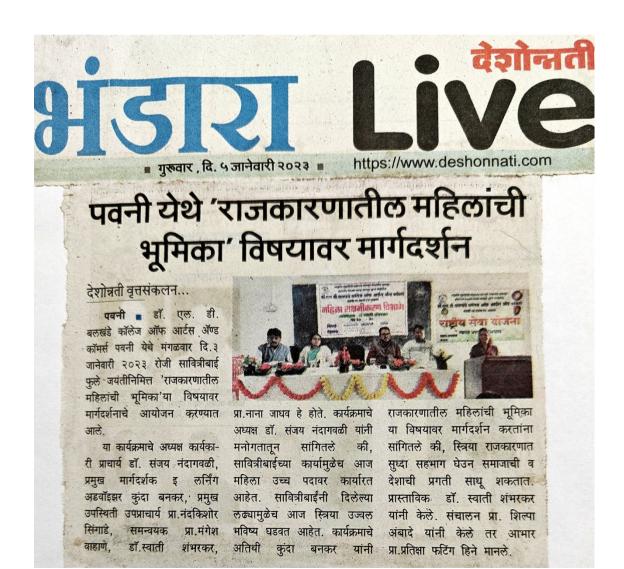

### डॉ. एल. डी. बलखंडे कॉलेज ऑफ आर्ट्स अँड कॉमर्स पवनी, येथे जागतिक महिला दिन साजरा.

#### अहवाल

दिनांक:-८मार्च २०१९

दिनांक ०८ मार्च २०१९ ला महिला सक्षामीकरण कक्ष अंतर्गत 'आधुनिक स्त्री आ्वहाने' या विषयावर मार्गदर्शनाचा कार्यक्रम महाविद्यालयाचे प्राचार्य डॉ. जे. के. संतोषी यांच्या अध्यक्षतेखाली संपन्न झाला. यावेळी 'आधुनिक स्त्री व आव्हाने' या विषयावर महाविद्यालयाचे उपप्राचार्य प्रा. अनिल कोसमकर यांनी आपले विचार करताना सांगितले की, आधुनिक जगातील स्त्री म्हणून वावरताना तिच्यासमोरची आव्हाने देखील नव्याने निर्माण झाली आणि त्यात ती खंबीरपणाने उभी राहते. कधी डगमगते, कधी निराश होते, कधी मन ही उदास होते, पण हार मात्र मानत नाही. जीवनाची ही लढाई अजून बाकी आहे. या रणांगणावर एकट्यानेच तीला लढायची आहे. यानंतर महाविद्यालयाची प्राचार्य डॉ. जे. के. संतोषी यांनी मनोगतातून सांगितले की, स्वसंरक्षणासाठी स्त्रीला शारीरिक दृष्ट्या स्वतःला फिट ठेवलंच पाहिजे. त्यासाठी जूडो, कराटे, लाठी शिक्षण. उपलब्ध सुविधांचा सुयोग्य, समयोचित वापर करून स्वतःचे आत्मसंरक्षण केले पाहिजे असे उद्गार याप्रसंगी काढले. या जागतिक महिला दिनाचे संचालन प्रा. विलास मेश्राम यांनी तर आभार डॉ. स्वाती शंभरकर यांनी मांनले.

Coordinator

Internal Quality Assurance Cell (IQAC. Dr. L.D. Balkhande College of Arts and Commerce, Pauni, Dist.- Bhandara

S.S.S. Shambleway

Mr Anil Kosmkar (Vice- Principal) speaking on 'Modern Women and Challenges'