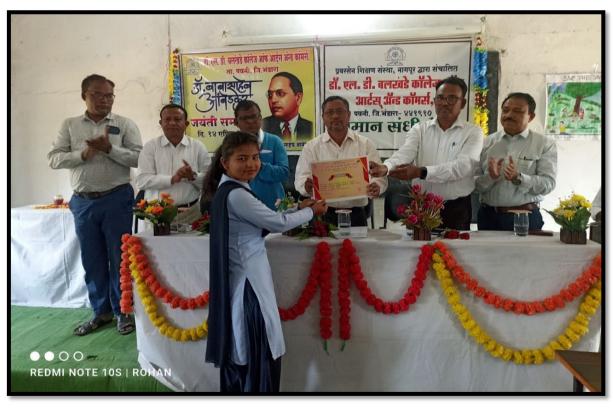

### 6 WORKSHOP ON VARIOUS WELFARE SCHEMES FOR WOMEN (UNDER SOCIAL JUSTICE DEPARTMENT BHANDARA)

(03 January 2022)

### DR. L. D. BALKHANDE COLLEGE OF ARTS AND COMMERCE PAONI, DIST. BHANDARA

#### **Notice**

Date -27.12.2021

All students of the college are informed that on date 03 January 2022 One Day Workshop is organized on "Various welfare Schemes for women under Social Justice Department, Bhandara" by Women Empowerment Cell. All the students in the college should attend this program and benefit of it.

Women Empowerment Cell

S. S. Sl.

Dr. Bwati S. Shambheirkar