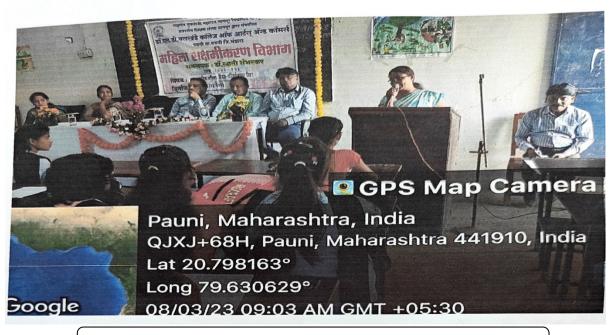

nds, she is extending branches of the world family; she has flourished in the esteemed environment of the vivid dreams of her senses. Prof. Bhagwant Shobhane, in his presidential speech, said that while appreciating the work of domestic women, associated them with national successful products, we consider this wealth of women only as a family and not contributing to nation building, but this is a wrong position. The value of a woman's work, whether educated or uneducated, is paramount to national productivity. The program was anchored by the Prof. Vilas Meshram and proposed the vote of thanks by Prof. Mangesh Wahane. The program was attended by teaching and non-teaching staff as well as 78 students of the college.

Venue: Pauni

Date: 06-03-2023

J.J.J.

Dr. Swati Shambharkar (Librarian)



Prof. Suchita Ramteke speaking on 'World Women's Day'

गुरुवार, दि. 9 मार्च 2023



# जिल्ह्यात ठिकठिकाणी जागतिक महिला दिन' उत्साहात

डॉ.एल.डी.बलखंडे कॉलेज, पवनी



पवनी ■ डॉ.एल.डी.बलखंडे कॉलेज ऑफ आर्ट्स अँड कॉमर्स पवनी येथे जागतिक महिला दिनानिमित्त 'जागतिक महिला दिन परिवर्तनाची दिशा' या विषयावर एक दिवसीय व्याख्यानाचे आयोजन करण्यात आले.

या कार्यक्रमाचे अध्यक्ष प्रा.भगवंत शोभणे व प्रमुख व्याख्याता समाजशास्त्र विभाग प्रमुख सुचिता रामटेके, स्व.हरिश्चंद्र सावरबांधे महाविद्यालय पवनी तसेच नॅक समन्वयक प्रा.मंगेश वाहने व एन.एस.एस.विभागप्रमुख प्रा.नाना जायव तसेच प्रा.चित्रा चांदुरकर आणि कार्यक्रमाच्या समन्वय डॉ.स्वाती शंभरकर उपस्थित होते. या कार्यक्रमांच्या प्रमुख व्याख्याता सूचिता रामटेके यांनी विद्यार्थ्यांना प्रबोधन करतांना स्त्रियांचे हक्क आणि जाणिवा व त्यासंदर्भात भारतीय घटनेतील नमद कलमांचा