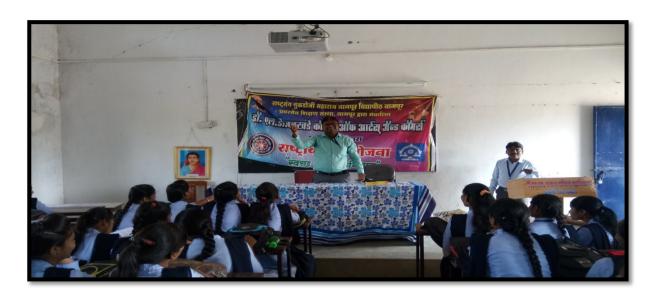

### विषय: - ''आधुनिक काळातील स्त्रीयांचे योगदान आणि भुमिका''

पवनी :— डॉ. एल.डी. बलखंडे कॉलेज ऑफ ऑर्ट्स ॲण्ड कॉमर्स पवनी येथे महिला सक्षमीकरण विभागातर्फे '' आधुनिक काळातील स्त्रीयांचे योगदान आणि भुमिका या विषयावर कांतीज्योती सावित्रीबाइ फुले यांच्या स्मूतीप्रित्यार्थ एक दिवसीय चर्चासत्र आयोजन केल्या गेले. या कार्यकमास प्रमुख मार्गदर्शक म्हणून सन्माननिय डॉ. प्रगती देठे मॅडम, सहाय्यक प्राध्यापीका ,िशवाजी सायन्स कॉलेज, पवनी या होत्या, कार्यकमास प्रमुख उपस्थितीत मध्ये प्रा. भंगवत शोभने तथा कार्यकमाचे अध्यक्ष महाविद्यालयाचे मराठी विभाग प्रमुख प्रा. विलास मेश्राम तसेच या कार्यकमाचे समन्वयक डॉ. स्वाती शंभरकर हे व्यासपीठावर उपस्थित होते.

Dr. Swati Sambharkar speaking on 'Contribution of Women in Modern times'

Dr. Pragati Dethe present on 'Contribution of Women in Modern times'

नागपूर बुधवार, वि.१७ मार्च २०२१ पृष्ठे ६+८ =१४ मूल्य ₹ः६