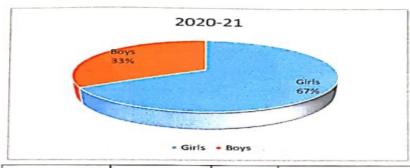

या कार्यक्रमाला प्राध्यापक व प्राध्यापकेत्तर कर्मचारी तसेच महाविद्यालयातील ५८ विद्यार्थी, विद्यार्थ्यांनी यांनी लाभ घेतला.

# 10. WOMEN WORKSHOP ON MUSIC, CLAY ART, AND DRAWING 08 March 2023



Women Workshop on Music, Clay, Art and Drawing

#### GENDER AUDIT REPORT

2020-2023

# Report on Gender Audit 2020-2023

#### Prepared For

### Dr. L. D. Balkhande College of Arts and Commerce, Pauni. Dist. Bhandara.



Report Title: Report on Gender Audit

Issued by: Dr.Subhashri Mukherjee (Professor)

Dept. of English. Kamala Nehru Mahavidhyalaya,

Nagpur.

Checked by: Dr.Snehal Fadanvis (Officiating Principal)

Late Govindrao Wanjari College of Law Nagpur.

#### Student strength Year wise:

| Year    | Girls | Boys | Total |
|---------|-------|------|-------|
| 2020-21 | 482   | 239  | 721   |



| Year    | Girls | Boys | Total |
|---------|-------|------|-------|
| 2021-22 | 489   | 297  | 786   |



Report Title: Gender Audit

Status: Completed

Client Name : Dr. L. D. Balkhande College of Arts and Commerce, Pauni.

Dist. Bhandara.

Client Contact: Principal, Dr. L. D. Balkhande College of Arts and Commerce,

Pauni, Dist. Bhandara.

Issued By : Dr. Subhashri Mukhergee (Professor)

Dept.of English. Kamala Nehru Mahavidhyalaya, Nagpur.

#### Document Production Record

| Issue No   | Name                     | Date       | Position              |
|------------|--------------------------|------------|-----------------------|
| Prepared   | Dr. Subhashree Mukherjee | 13/10/2023 | Professor             |
| Checked by | Dr.Snehal Fadanvis       | 20/10/2023 | Officiating Principal |