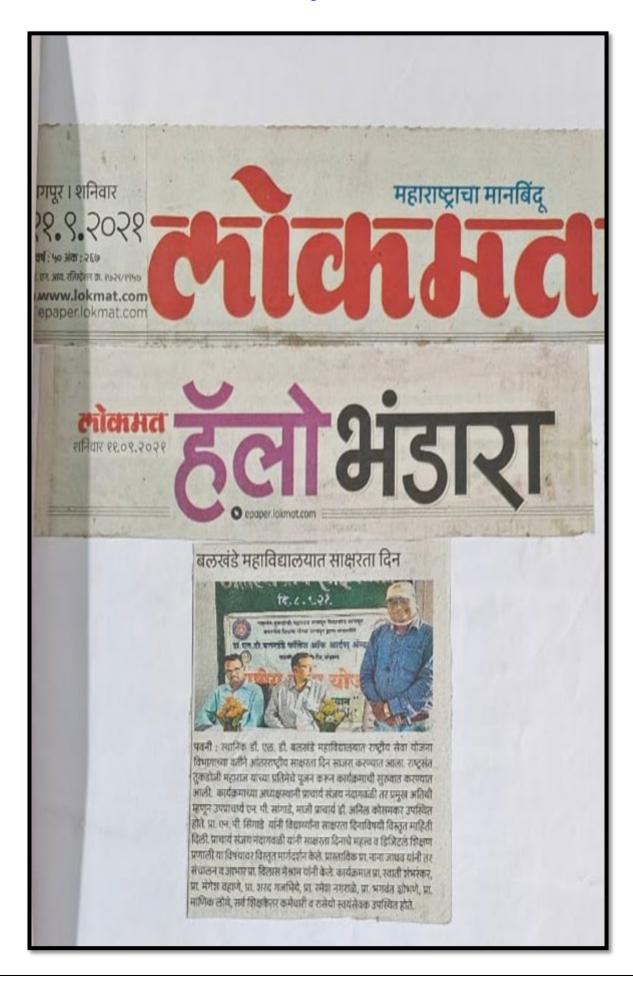

# पवनी येथे महिला सक्षमीकरण चर्चासत्र

एस. डी. बलखंडे महाविद्यालय । महिलांचा शाल व श्रीफळ देवून केला सत्कार

लोकमत न्यूज नेटवर्क

पवनी: येथील डॉ. एस. डी. बलखंडे कॉलेज आर्टस ॲन्ड कॉमर्स महाविद्यालयात महिला सक्षमीकरण विभागांतर्गत महिलांचा सर्वांगीण विकास विषयावर एक दिवसीय चर्चासत्राचे आयोजन करण्यात आले

अध्यक्षस्थानी प्रा, संजय नंदागवळी होते. प्रमुख पाहुणे म्हणून निता जुमळे, प्रा. शिल्पा अंबादे, प्रा. नाना जाधव, समन्वयक डॉ. स्वाती शंभरकर उपस्थित होत्या, चर्चासत्रात समन्वयक डॉ. स्वाती शंभरकर यांनी

कार्यक्रमासाठी उपस्थित निता जुमळे, प्रा. शिल्पा अंबादे, प्रा. नाना जाधव व अन्य.

परिस्थिती उंचावण्यासाठी प्रयत्न करीत शिक्षणाचे असलेले महत्व संगणक

आजच्या स्थितीत महिलांनी सर्व असल्याचे सांगितले. निता जुमळे यांनी क्षेत्रात क्रांती केली असून अनेक स्त्रियांना येणाऱ्या विविध अडचणी महिला बचत गटातून स्वतःची आर्थिकं तसेच आजच्या कालखंडात स्त्रियांना

यगामध्ये प्रत्येकाला संधी मिळत असल्याने प्रयत करण्याचे महिलांना आवाहन केले. तसेच विविध विषयांवर मार्गदर्शन करण्यात आले.

प्रा. संजय नंदागवळी यांना शिक्षणाचे महत्व सांगुन स्वतःच्या पायावर उभे राहण्याचे आवाहन केले. संचालन प्रा. विलास मेश्राम यांनी केले तर आभार महेश नान्हे याने मानले. कार्यक्रमासाठी महाविद्यालयातील उपप्रचार्य डॉ. अनिल कोसमकर, प्रा. जगदीश जांगळे, डॉ. संजय बागडे, प्रा.मॅग्जीन मेश्राम, प्रा. विनोद घाटोलकर यांच्यासह विद्यार्थ्यांचे सहकार्य लाभले.