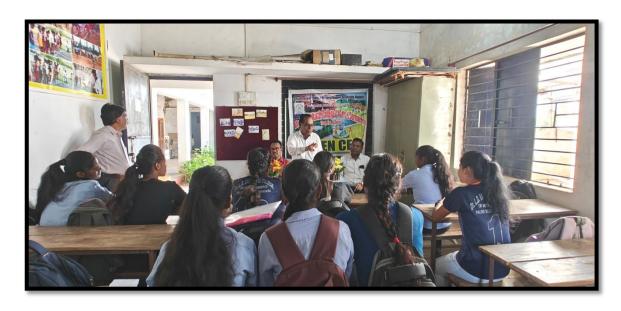

### 2. WORKSHOP ON FEMINISM AND WOMEN EMPOWERMENT Date: 03 January 2019

डॉ.एल. डी. बलखंडे कॉलेज ऑफ आर्ट्स ॲण्ड कॉमर्स, पवनी, जि. भंडारा.

महिला सक्षमिकरण कक्ष

सूचना

दिनांक:- १<del>मार्च</del> २०१९

महाविद्यालयातील सर्व विद्यार्थ्यांना सूचित करण्यात येते की, महिला सक्षमिकरण कक्ष अंतर्गत दिनांक ३ **भार्नेगरि**०१९ ला सकाळी १०.०० वाजता क्रांतीज्योती सावित्री बाई फुले जयंती निमित्य ''आधुनिक स्त्री व आव्हाने'' या विषयावर मार्गदर्शन कार्यक्रमाचे आयोजन करण्यात आलेले आहे. तरी सर्व विद्यार्थ्यांनी उपस्थित रहावे.

अहवाल

दिनांक:-३मार्च २०१९

स्थानिक डॉ. एल. डी. बलखंडे कॉलेज ऑफ आर्ट्स अँड कॉमर्स पवनी येथे दिनांक ३ जानेवारी २०१९ ला क्रांतिज्योती साविजीबाई फुले यांच्या जयंती निमित्त 'स्त्रीवाद आणि महिला सक्षमीकरण' या विषयावर व्याख्यानाचे आयोजन करण्यात आले होते. या व्याख्यानमालेच्या कार्यक्रमाचे अध्यक्ष महाविद्यालयाचे प्राचार्य डॉ. जे. के. संतोषी, प्रमुख मार्गदिशिका मा. प्रियाताई शहारे तसेच मा. कु. सुनीता गायकवाड, तालुका विस्तार अधिकारी, पवनी या प्रामुख्याने उपस्थित होत्या. याप्रसंगी स्त्रीवाद या विषयावर विचार व्यक्त करताना मा. सुनीता गायकवाड यांनी सांगितले की, महिला सबलीकरण करताना सर्वप्रथम समाजात महिलांचे अधिकार व मूल्य यांच्यावर आघात करणा—या विघातक प्रवृत्ती अर्थात हुंडा प्रथा, स्त्री भृणहत्या, निरक्षरता, लैंगिक अत्याचार, असमानता इत्यादींचा नाश करणे गरजेचे आहे. त्यानंतर प्राचार्य डॉ. जे. के. संतोषी यांनी आपल्या वक्तव्यातून सांगितले की,स्त्रीशक्तीच्या रूपात देशात असलेले मनुष्यबळ विकसित करून स्त्रीशक्तीचे आरोग्य, शिक्षण, संस्कार व स्वालंबन हे चार आधारस्तंभ समाजाने भक्कम केले तर समाजात सुराज्य व स्वराज्य दिसेल आणि फक्त अभियानापुरते कागदोपत्री नाही, तर वास्तवात महिला सबलीकरण झालेले असेल. आपल्या भारत देशाला पूर्ण विकसित बनवण्यासाठी व परिपूर्ण विकासाचे लक्ष्य पूर्ण करण्यासाठी महिला सबलीकरण महत्त्वाचे ठरेल.

प्रास्ताविक प्राध्यापक नंदिकशोर शिंगाडे यांनी केले. कार्यक्रमाचे संचालन प्रा. विलास मेश्राम व आभार डॉ. स्वाती शंभरकर यांनी मांनले. याप्रसंगी महाविद्यालयातील प्राध्यापक, सर्व कर्मचारी मोठ्य संख्येने उपस्थित होते

> Internal Quality Assurance Cell (IQAC, Dr. L.D. Balkhande College of Arts and Commerce, Pauni, Dist. - Bhandage

CDR. Sweeti S. Shenbharekan

1.1.1

Sunita Gaykwad (BDO) speaking on 'Feminism and Women Empowerment'