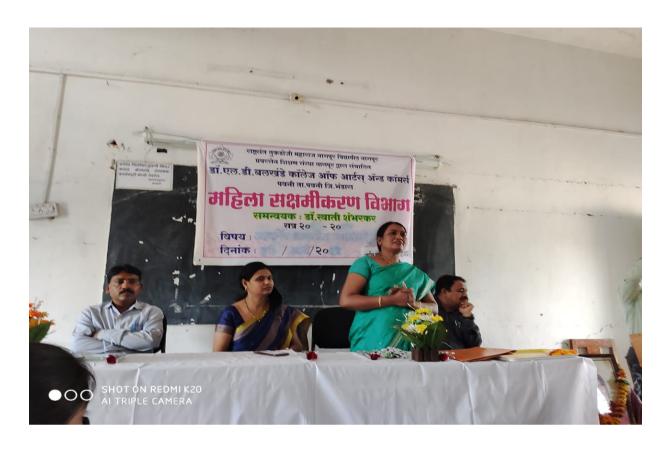

### 6 WORKSHOP ON VARIOUS WELFARE SCHEMES FOR WOMEN (UNDER SOCIAL JUSTICE DEPARTMENT BHANDARA)

(03 January 2022)