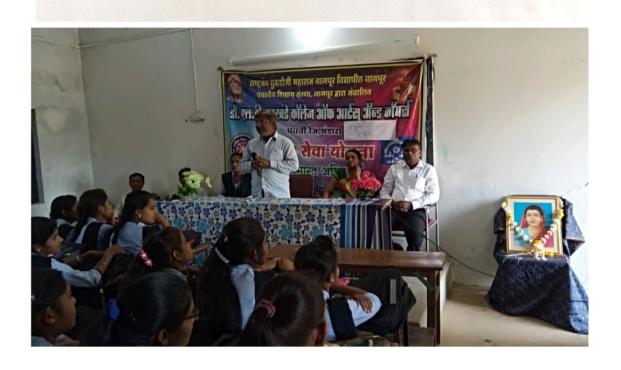

## 4. SEMINOR ON VARIOUS WAYS FOR DEVELOPMENT OF WOMEN (09 March 2020)

डॉ. एल. डी. बलखंडे कॉलेज ऑफ आर्ट्स ॲण्ड कॉमर्स, पवनी जि. भंडारा महिला कक्ष अंर्तगत

सूचना

दिनांक :- ०६/०३/२०२०

महाविद्यालयातील विद्यार्थ्यांना सूचित करण्यात येते की, महिला कक्ष अंतर्गत दिनांक ०९/०३/२०२० ला सकाळी ११.०० वाजता '' महिलांचा सर्वांगीन विकास'' या विषयावर सौ.निता जुमळे,(एन.जी. ओ) सिंदपूरी यांचे व्याख्यानाचे आयोजन केले आहे. तरी महाविद्यालयातील सर्व विद्यार्थ्यांनी व प्राध्यापकांनी या कार्यक्रमाला उपस्थित रहावे.

Coordinator
Internal Quality Assurance Cell (IQAC)
Dr. L.D. Balkhande College of Arts and
Commerce, Pauni, Dist.- Bhandara

Dr. L. D. Balkhande College of Arts and Commerce College Pauni Bhandara

A one day seminar

'Over All Development of Women'

**Program Outline** 

<u>Time 09.30 to 10.30 A.M.</u> <u>Date :- 09-03-2020</u>

Program Chairman :- Dr. Sanjay Nandagawali, Officiating Principal

Chief Guest :- Miss Nita Jumale (Sindhapuri)

#### अहवाल

विषय: - महिलांचा सर्वागिण विकास

पवनी: स्थानिक डॉ. एल.डी बलखंडे कॉलेज ऑफ ऑटर्स ॲण्ड कॉमर्स पवनी येथे महिला सक्षमीकरण विभागाच्या माध्यमातून 'महिलांचा सर्वागिणं विकास 'या विषयावर जागतिक महिला दिनाचे औचित्य साधून दिनांक ९ मार्च २०२० ला एक दिवसीय चर्चासत्राचे आयोजन केल्या गेले. या कार्यक्रमास प्रमुख मार्गदर्शक म्हणून सन्मानीय सौ.निता जुमडे ताई , एनजीओ पवनी, हया होत्या कार्यक्रमास उपस्थित म्हणून प्रा.शिल्पा अंबादे , प्रा. नाना जाधव तथा कार्यक्रमाचे अध्यक्ष प्रा. संजय नंदागवळी व कार्यक्रमाचे समन्वयक डॉ. स्वाती शंभरकर हे व्यासपिठावर उपस्थित होते.