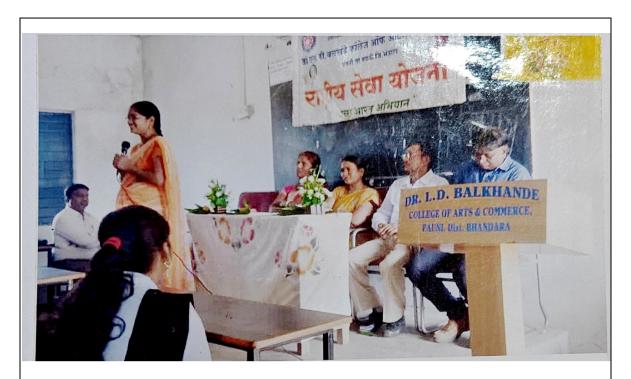

### विषय: - ''आधुनिक काळातील स्त्रीयांचे योगदान आणि भुमिका''

पवनी :— डॉ. एल.डी. बलखंडे कॉलेज ऑफ ऑर्ट्स ॲण्ड कॉमर्स पवनी येथे महिला सक्षमीकरण विभागातर्फे '' आधुनिक काळातील स्त्रीयांचे योगदान आणि भुमिका या विषयावर कांतीज्योती सावित्रीबाइ फुले यांच्या स्मूतीप्रित्यार्थ एक दिवसीय चर्चासत्र आयोजन केल्या गेले. या कार्यकमास प्रमुख मार्गदर्शक म्हणून सन्माननिय डॉ. प्रगती देठे मॅडम, सहाय्यक प्राध्यापीका ,िशवाजी सायन्स कॉलेज, पवनी या होत्या, कार्यकमास प्रमुख उपस्थितीत मध्ये प्रा. भंगवत शोभने तथा कार्यकमाचे अध्यक्ष महाविद्यालयाचे मराठी विभाग प्रमुख प्रा. विलास मेश्राम तसेच या कार्यकमाचे समन्वयक डॉ. स्वाती शंभरकर हे व्यासपीठावर उपस्थित होते.

्या कार्यक्रमाचे प्रमुख मार्गदर्शक सन्माननिय डॉ. प्रगती देठे मॅडम रसायनशास्त्र विभागाच्या सहाय्यक प्राध्यापीका शिवाजी सायन्स कॉलेज पवनी यांनी आधुनिकतेकडे जाणा—या महिला कशा सायबर क्राइमचा बळी पडतात. सतत मोबाईलचा वापर केल्यास शरिरावर त्याचे कसे वाईट परिणाम होतात याविषयी सविस्तर सांगितले, या आधुनिक युगात शिक्षणाच्या संधीचे तुम्हाला सोने करायचे आहे याविषयी मार्गदर्शन केले. प्रमुख उपस्थिती मध्ये प्रा. भंगवंत शोभणे यांनी आजच्या दिवसाचे महत्व सांगितले यांनतर अध्यक्षीय भाषणात प्रा. विलास मेश्राम यांनी स्त्रीयांना /मुलीना शिक्षणाचे महत्व सांगून व त्याविषयी मुलीनी जागरूक होणे अति महत्वाचे आहे.

. या चर्चासत्राचे प्रास्ताविक डॉ. स्वाती शंभरकर यांनी केले त्यांनी पुर्वीच्या स्त्रीयाचे योगदान व त्यांनी केलेली कांती आणि त्यातुन आधुनिक स्त्रीयांना येणाया समस्या यावर प्रकाश टाकला . शिक्षण हे किती महत्वाचे आहे याविषयी थोडक्यात माहिती दिली. या कार्यक्रमाचे सूत्रसंचालन प्रा. माणिक लोथे यांनी केले तर आभार कु. हटवार या विदयार्थीनीने केले.

Dr. Swati Sambharkar speaking on 'Contribution of Women in Modern times'

Dr. Pragati Dethe present on 'Contribution of Women in Modern times'

नागपूर बुधवार, वि.१७ मार्च २०२१ पृष्ठे ६+८ =१४ मूल्य ₹ः६