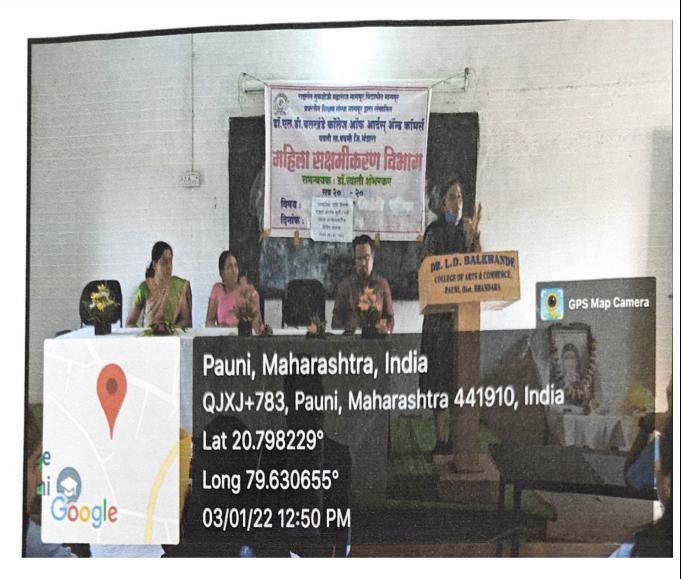

### 6 WORKSHOP ON VARIOUS WELFARE SCHEMES FOR WOMEN (UNDER SOCIAL JUSTICE DEPARTMENT BHANDARA)

(03 January 2022)

#### **Notice**

Date -27.12.2021

All students of the college are informed that on date 03 January 2022 One Day Workshop is organized on "Various welfare Schemes for women under Social Justice Department, Bhandara" by Women Empowerment Cell. All the students in the college should attend this program and benefit of it.

#### IQAC

Name of the department: Women supowerment cell

Date: 03/01/2022

Time: 12.00 p.m to Name of the Activity: Juniley

Signature of the Student Sr.No. Name of the Student Raigias Surkshy Rapiel Khobragade Shilbelle Swate Asvind Chilbule Soye Sanjana sheshrao Doje A A huse 4) Anushri Acunath Bhure S.S. Dhuo cui soloni syvendou Dhyoal Barrendauxte. agatoi waman Rughute [1" Kreina Sunil Sameware Rayhile. 8) Noina, Rajendra, Rayhule Boiskacie 3) Sumit Sangry Kackade sember 15 Brownshoom 11) Rhower Kusumlau Meshrum Ostingade. 12) Gausar Devanand Shingade · W. IKHUD. 13 Roshan manik Ikhar Juroall 14) Sumedh. Vilas moterhare 15) Priya Ramesh Trandoupe P. R. Mandeyse 16 Sakshi Adocku Phinyade B) Rupali R. Deshmukh A.Tr. Towne Asmita A. Tarone KUEZCKUE TWShizum 22) Bhumeshurgi merseti Newspurse M.G. Rehlade 23 Mayuri Gionesh Rehlade R.O. Hatwale (24) Rupali Omprakash Hatwas Brayari Kundik Talmate France ! Shiral · Sharran Muthere 264 pallavi vilas shende 28) komal Bhagwan Heittimare Streethmare 29) Karishma Devram Awasare K.D. Awayre youishnowi Groveredhain Dongeree V. CH. Dungerere S. M. Pachou Shweler Munichan Pachare Megha NKOS Purulu. ( santi-