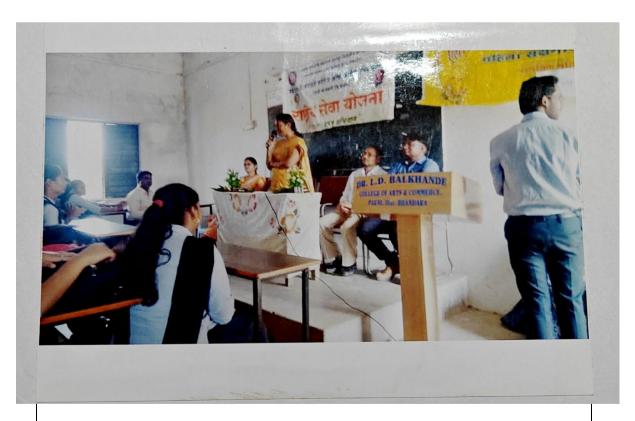

## 4. SEMINOR ON VARIOUS WAYS FOR DEVELOPMENT OF WOMEN (09 March 2020)

डॉ. एल. डी. बलखंडे कॉलेज ऑफ आर्ट्स ॲण्ड कॉमर्स, पवनी जि. भंडारा महिला कक्ष अंर्तगत

सूचना

दिनांक :- ०६/०३/२०२०

महाविद्यालयातील विद्यार्थ्यांना सूचित करण्यात येते की, महिला कक्ष अंतर्गत दिनांक ०९/०३/२०२० ला सकाळी ११.०० वाजता '' महिलांचा सर्वांगीन विकास'' या विषयावर सौ.निता जुमळे,(एन.जी. ओ) सिंदपूरी यांचे व्याख्यानाचे आयोजन केले आहे. तरी महाविद्यालयातील सर्व विद्यार्थ्यांनी व प्राध्यापकांनी या कार्यक्रमाला उपस्थित रहावे.

Coordinator
Internal Quality Assurance Cell (IQAC)
Dr. L.D. Balkhande College of Arts and
Commerce, Pauni, Dist.- Bhandara

Dr. L. D. Balkhande College of Arts and Commerce College Pauni Bhandara

A one day seminar

'Over All Development of Women'

**Program Outline** 

<u>Time 09.30 to 10.30 A.M.</u> <u>Date :- 09-03-2020</u>

Program Chairman :- Dr. Sanjay Nandagawali, Officiating Principal

Chief Guest :- Miss Nita Jumale (Sindhapuri)

#### अहवाल

विषय: - महिलांचा सर्वागिण विकास

पवनी: स्थानिक डॉ. एल.डी बलखंडे कॉलेज ऑफ ऑटर्स ॲण्ड कॉमर्स पवनी येथे महिला सक्षमीकरण विभागाच्या माध्यमातून 'महिलांचा सर्वागिणं विकास 'या विषयावर जागतिक महिला दिनाचे औचित्य साधून दिनांक ९ मार्च २०२० ला एक दिवसीय चर्चासत्राचे आयोजन केल्या गेले. या कार्यक्रमास प्रमुख मार्गदर्शक म्हणून सन्मानीय सौ.निता जुमडे ताई , एनजीओ पवनी, हया होत्या कार्यक्रमास उपस्थित म्हणून प्रा.शिल्पा अंबादे , प्रा. नाना जाधव तथा कार्यक्रमाचे अध्यक्ष प्रा. संजय नंदागवळी व कार्यक्रमाचे समन्वयक डॉ. स्वाती शंभरकर हे व्यासपिठावर उपस्थित होते.