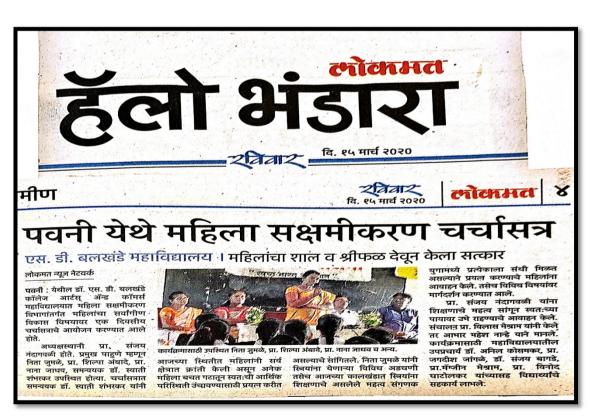

# पवनी येथे महिला सक्षमीकरण चर्चासत्र

एस. डी. बलखंडे महाविद्यालय । महिलांचा शाल व श्रीफळ देवून केला सत्कार

लोकमत न्यूज नेटवर्क

पवनी: येथील डॉ. एस. डी. बलखंडे कॉलेज आर्टस ॲन्ड कॉमर्स महाविद्यालयात महिला सक्षमीकरण विभागांतर्गत महिलांचा सर्वांगीण विकास विषयावर एक दिवसीय चर्चासत्राचे आयोजन करण्यात आले

अध्यक्षस्थानी प्रा, संजय नंदागवळी होते. प्रमुख पाहुणे म्हणून निता जुमळे, प्रा. शिल्पा अंबादे, प्रा. नाना जाधव, समन्वयक डॉ. स्वाती शंभरकर उपस्थित होत्या, चर्चासत्रात समन्वयक डॉ. स्वाती शंभरकर यांनी

कार्यक्रमासाठी उपस्थित निता जुमळे, प्रा. शिल्पा अंबादे, प्रा. नाना जाधव व अन्य.

परिस्थिती उंचावण्यासाठी प्रयत्न करीत शिक्षणाचे असलेले महत्व संगणक

आजच्या स्थितीत महिलांनी सर्व असल्याचे सांगितले. निता जुमळे यांनी क्षेत्रात क्रांती केली असून अनेक स्त्रियांना येणाऱ्या विविध अडचणी महिला बचत गटातून स्वतःची आर्थिकं तसेच आजच्या कालखंडात स्त्रियांना

यगामध्ये प्रत्येकाला संधी मिळत असल्याने प्रयत करण्याचे महिलांना आवाहन केले. तसेच विविध विषयांवर मार्गदर्शन करण्यात आले.

प्रा. संजय नंदागवळी यांना शिक्षणाचे महत्व सांगुन स्वतःच्या पायावर उभे राहण्याचे आवाहन केले. संचालन प्रा. विलास मेश्राम यांनी केले तर आभार महेश नान्हे याने मानले. कार्यक्रमासाठी महाविद्यालयातील उपप्रचार्य डॉ. अनिल कोसमकर, प्रा. जगदीश जांगळे, डॉ. संजय बागडे, प्रा.मॅग्जीन मेश्राम, प्रा. विनोद घाटोलकर यांच्यासह विद्यार्थ्यांचे सहकार्य लाभले.