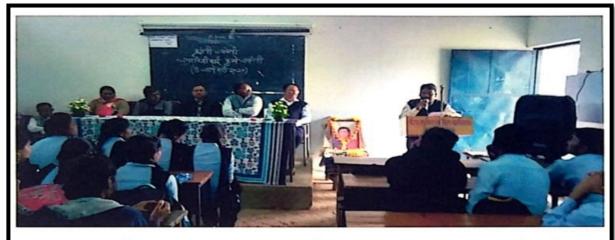

### 2. WORKSHOP ON FEMINISM AND WOMEN EMPOWERMENT Date: 03 January 2019

डॉ.एल. डी. बलखंडे कॉलेज ऑफ आर्ट्स ॲण्ड कॉमर्स, पवनी, जि. भंडारा.

महिला सक्षमिकरण कक्ष

सूचना

दिनांक:- १<del>मार्च</del> २०१९

महाविद्यालयातील सर्व विद्यार्थ्यांना सूचित करण्यात येते की, महिला सक्षमिकरण कक्ष अंतर्गत दिनांक ३ **भार्नेगरि**०१९ ला सकाळी १०.०० वाजता क्रांतीज्योती सावित्री बाई फुले जयंती निमित्य ''आधुनिक स्त्री व आव्हाने'' या विषयावर मार्गदर्शन कार्यक्रमाचे आयोजन करण्यात आलेले आहे. तरी सर्व विद्यार्थ्यांनी उपस्थित रहावे.

अहवाल

दिनांक:-३मार्च २०१९

स्थानिक डॉ. एल. डी. बलखंडे कॉलेज ऑफ आर्ट्स अँड कॉमर्स पवनी येथे दिनांक ३ जानेवारी २०१९ ला क्रांतिज्योती साविजीबाई फुले यांच्या जयंती निमित्त 'स्त्रीवाद आणि महिला सक्षमीकरण' या विषयावर व्याख्यानाचे आयोजन करण्यात आले होते. या व्याख्यानमालेच्या कार्यक्रमाचे अध्यक्ष महाविद्यालयाचे प्राचार्य डॉ. जे. के. संतोषी, प्रमुख मार्गदिशिका मा. प्रियाताई शहारे तसेच मा. कु. सुनीता गायकवाड, तालुका विस्तार अधिकारी, पवनी या प्रामुख्याने उपस्थित होत्या. याप्रसंगी स्त्रीवाद या विषयावर विचार व्यक्त करताना मा. सुनीता गायकवाड यांनी सांगितले की, महिला सबलीकरण करताना सर्वप्रथम समाजात महिलांचे अधिकार व मूल्य यांच्यावर आघात करणा—या विघातक प्रवृत्ती अर्थात हुंडा प्रथा, स्त्री भृणहत्या, निरक्षरता, लैंगिक अत्याचार, असमानता इत्यादींचा नाश करणे गरजेचे आहे. त्यानंतर प्राचार्य डॉ. जे. के. संतोषी यांनी आपल्या वक्तव्यातून सांगितले की,स्त्रीशक्तीच्या रूपात देशात असलेले मनुष्यबळ विकसित करून स्त्रीशक्तीचे आरोग्य, शिक्षण, संस्कार व स्वालंबन हे चार आधारस्तंभ समाजाने भक्कम केले तर समाजात सुराज्य व स्वराज्य दिसेल आणि फक्त अभियानापुरते कागदोपत्री नाही, तर वास्तवात महिला सबलीकरण झालेले असेल. आपल्या भारत देशाला पूर्ण विकसित बनवण्यासाठी व परिपूर्ण विकासाचे लक्ष्य पूर्ण करण्यासाठी महिला सबलीकरण महत्त्वाचे ठरेल.

प्रास्ताविक प्राध्यापक नंदिकशोर शिंगाडे यांनी केले. कार्यक्रमाचे संचालन प्रा. विलास मेश्राम व आभार डॉ. स्वाती शंभरकर यांनी मांनले. याप्रसंगी महाविद्यालयातील प्राध्यापक, सर्व कर्मचारी मोठ्य संख्येने उपस्थित होते