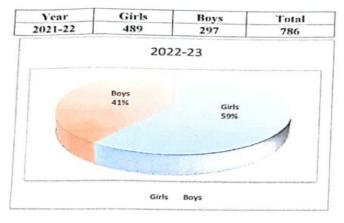

| Authorized Person | No.copies |
|---------------------------------------------------------------------------|-------------------|-----------|
| Dr. L. D. Balkhande College of Arts and<br>Commerce, Pauni Dist. Bhandara | Principal         | 1         |

| Year<br>2021-22 | Girls<br>489 | Boys<br>297  | Total<br>786 |
|-----------------|--------------|--------------|--------------|
|                 | 202          | 22-23        |              |
|                 | Boys<br>41%  | Girls<br>59% | 1            |
|                 | Girls        | Boys         |              |

# Total Student strength

| Year    | Girls | Boys | Total |
|---------|-------|------|-------|
| 2020-21 | 482   | 239  | 721   |
| 2021-22 | 489   | 297  | 786   |
| 2022-23 | 389   | 265  | 654   |





#### **Total Student strength**

| Year    | Girls | Boys | Total |
|---------|-------|------|-------|
| 2020-21 | 482   | 239  | 721   |
| 2021-22 | 489   | 297  | 786   |
| 2022-23 | 389   | 265  | 654   |



#### Activities for strengthening Girl Students

2022-23

| Year    | Name of the<br>Program                                                                             | Date           | Resource person                                                                                           |
|---------|----------------------------------------------------------------------------------------------------|----------------|-----------------------------------------------------------------------------------------------------------|
| 2020-21 | Protection of women from<br>Domestic viol