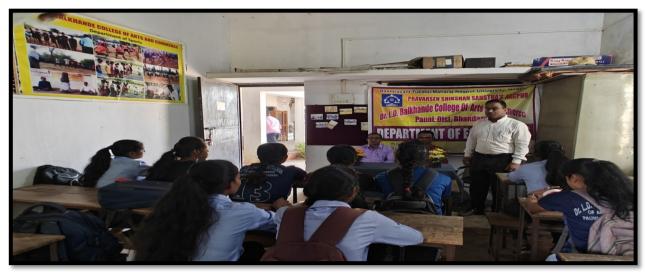

### 5. SEMINOR ON CONTRIBUTION OF WOMEN IN MODERN TIMES

डॉ. एल. डी. बलखंडे कॉलेज ऑफ आर्ट्स ॲण्ड कॉमर्स, पवनी जि. भंडारा महिला कक्ष अंर्तगत

सूचना

दिनांक :-०७/०३/२०२१

महाविद्यालयातील विद्यार्थ्यांना सूचित करण्यात येते की, महिला कक्ष अंतर्गत दिनांक १०/०३/२०२१ ला सकाळी ११.०० वाजता '' आधूनिक काळातील स्त्रियांचे योगदान आणि भूमिका'' या विषयावर डॉ. प्रगती देठे, सायन्स कॉलेज पवनी यांचे व्याख्यानाचे आयोजन केले आहे. तरी महाविद्यालयातील सर्व विद्यार्थ्यांनी व प्राध्यापकांनी या कार्यक्रमाला उपस्थित रहावे.

### विषय: - ''आधुनिक काळातील स्त्रीयांचे योगदान आणि भुमिका''

पवनी :— डॉ. एल.डी. बलखंडे कॉलेज ऑफ ऑर्ट्स ॲण्ड कॉमर्स पवनी येथे महिला सक्षमीकरण विभागातर्फे '' आधुनिक काळातील स्त्रीयांचे योगदान आणि भुमिका या विषयावर कांतीज्योती सावित्रीबाइ फुले यांच्या स्मूतीप्रित्यार्थ एक दिवसीय चर्चासत्र आयोजन केल्या गेले. या कार्यकमास प्रमुख मार्गदर्शक म्हणून सन्माननिय डॉ. प्रगती देठे मॅडम, सहाय्यक प्राध्यापीका ,िशवाजी सायन्स कॉलेज, पवनी या होत्या, कार्यकमास प्रमुख उपस्थितीत मध्ये प्रा. भंगवत शोभने तथा कार्यकमाचे अध्यक्ष महाविद्यालयाचे मराठी विभाग प्रमुख प्रा. विलास मेश्राम तसेच या कार्यकमाचे समन्वयक डॉ. स्वाती शंभरकर हे व्यासपीठावर उपस्थित होते.

्या कार्यक्रमाचे प्रमुख मार्गदर्शक सन्माननिय डॉ. प्रगती देठे मॅडम रसायनशास्त्र विभागाच्या सहाय्यक प्राध्यापीका शिवाजी सायन्स कॉलेज पवनी यांनी आधुनिकतेकडे जाणा—या महिला कशा सायबर क्राइमचा बळी पडतात. सतत मोबाईलचा वापर केल्यास शरिरावर त्याचे कसे वाईट परिणाम होतात याविषयी सविस्तर सांगितले, या आधुनिक युगात शिक्षणाच्या संधीचे तुम्हाला सोने करायचे आहे याविषयी मार्गदर्शन केले. प्रमुख उपस्थिती मध्ये प्रा. भंगवंत शोभणे यांनी आजच्या दिवसाचे महत्व सांगितले यांनतर अध्यक्षीय भाषणात प्रा. विलास मेश्राम यांनी स्त्रीयांना /मुलीना शिक्षणाचे महत्व सांगून व त्याविषयी मुलीनी जागरूक होणे अति महत्वाचे आहे.