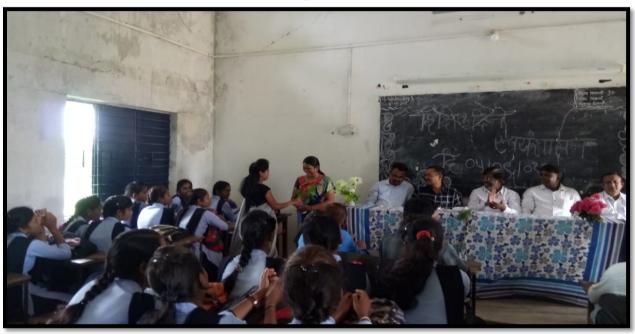

अहवाल

दिनांक:-३मार्च २०१९

स्थानिक डॉ. एल. डी. बलखंडे कॉलेज ऑफ आर्ट्स अँड कॉमर्स पवनी येथे दिनांक ३ जानेवारी २०१९ ला क्रांतिज्योती साविजीबाई फुले यांच्या जयंती निमित्त 'स्त्रीवाद आणि महिला सक्षमीकरण' या विषयावर व्याख्यानाचे आयोजन करण्यात आले होते. या व्याख्यानमालेच्या कार्यक्रमाचे अध्यक्ष महाविद्यालयाचे प्राचार्य डॉ. जे. के. संतोषी, प्रमुख मार्गदिशिका मा. प्रियाताई शहारे तसेच मा. कु. सुनीता गायकवाड, तालुका विस्तार अधिकारी, पवनी या प्रामुख्याने उपस्थित होत्या. याप्रसंगी स्त्रीवाद या विषयावर विचार व्यक्त करताना मा. सुनीता गायकवाड यांनी सांगितले की, महिला सबलीकरण करताना सर्वप्रथम समाजात महिलांचे अधिकार व मूल्य यांच्यावर आघात करणा—या विघातक प्रवृत्ती अर्थात हुंडा प्रथा, स्त्री भृणहत्या, निरक्षरता, लैंगिक अत्याचार, असमानता इत्यादींचा नाश करणे गरजेचे आहे. त्यानंतर प्राचार्य डॉ. जे. के. संतोषी यांनी आपल्या वक्तव्यातून सांगितले की,स्त्रीशक्तीच्या रूपात देशात असलेले मनुष्यबळ विकसित करून स्त्रीशक्तीचे आरोग्य, शिक्षण, संस्कार व स्वालंबन हे चार आधारस्तंभ समाजाने भक्कम केले तर समाजात सुराज्य व स्वराज्य दिसेल आणि फक्त अभियानापुरते कागदोपत्री नाही, तर वास्तवात महिला सबलीकरण झालेले असेल. आपल्या भारत देशाला पूर्ण विकसित बनवण्यासाठी व परिपूर्ण विकासाचे लक्ष्य पूर्ण करण्यासाठी महिला सबलीकरण महत्त्वाचे ठरेल.

प्रास्ताविक प्राध्यापक नंदिकशोर शिंगाडे यांनी केले. कार्यक्रमाचे संचालन प्रा. विलास मेश्राम व आभार डॉ. स्वाती शंभरकर यांनी मांनले. याप्रसंगी महाविद्यालयातील प्राध्यापक, सर्व कर्मचारी मोठ्य संख्येने उपस्थित होते

> Internal Quality Assurance Cell (IQAC, Dr. L.D. Balkhande College of Arts and Commerce, Pauni, Dist. - Bhandage

CDR. Sweeti S. Shenbharekan

1.1.1

Sunita Gaykwad (BDO) speaking on 'Feminism and Women Empowerment'