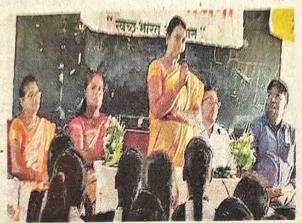

# पवनी येथे महिला सक्षमीकरण चर्चासत्र

एस. डी. बलखंडे महाविद्यालय । महिलांचा शाल व श्रीफळ देवून केला सत्कार

लोकमत न्यूज नेटवर्क

पवनी: येथील डॉ. एस. डी. बलखंडे कॉलेज आर्टस ॲन्ड कॉमर्स महाविद्यालयात महिला सक्षमीकरण विभागांतर्गत महिलांचा सर्वांगीण विकास विषयावर एक दिवसीय चर्चासत्राचे आयोजन करण्यात आले

अध्यक्षस्थानी प्रा, संजय नंदागवळी होते. प्रमुख पाहुणे म्हणून निता जुमळे, प्रा. शिल्पा अंबादे, प्रा. नाना जाधव, समन्वयक डॉ. स्वाती शंभरकर उपस्थित होत्या, चर्चासत्रात समन्वयक डॉ. स्वाती शंभरकर यांनी

कार्यक्रमासाठी उपस्थित निता जुमळे, प्रा. शिल्पा अंबादे, प्रा. नाना जाधव व अन्य.