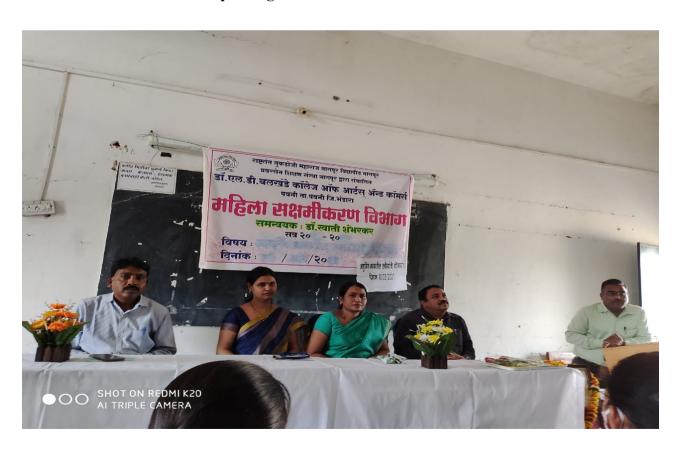

### 6 WORKSHOP ON VARIOUS WELFARE SCHEMES FOR WOMEN (UNDER SOCIAL JUSTICE DEPARTMENT BHANDARA)

(03 January 2022)