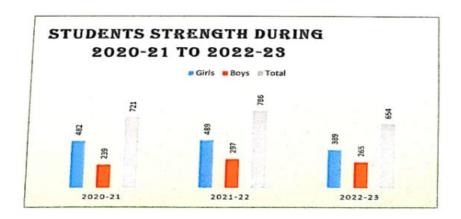

e, Pauni Dist. Bhandara | Principal         | 1         |

| Year<br>2021-22 | Girls<br>489 | Boys<br>297  | Total<br>786 |
|-----------------|--------------|--------------|--------------|
|                 | 202          | 22-23        |              |
|                 | Boys<br>41%  | Girls<br>59% | 1            |
|                 | Girls        | Boys         |              |

# Total Student strength

| Year    | Girls | Boys | Total |
|---------|-------|------|-------|
| 2020-21 | 482   | 239  | 721   |
| 2021-22 | 489   | 297  | 786   |
| 2022-23 | 389   | 265  | 654   |





#### **Total Student strength**

| Year    | Girls | Boys | Total |
|---------|-------|------|-------|
| 2020-21 | 482   | 239  | 721   |
| 2021-22 | 489   | 297  | 786   |
| 2022-23 | 389   | 265  | 654   |



#### Activities for strengthening Girl Students

2022-23

| Year    | Name of the<br>Program                                                                             | Date           | Resource person                                                                                           |
|---------|----------------------------------------------------------------------------------------------------|----------------|-----------------------------------------------------------------------------------------------------------|
| 2020-21 | Protection of women from<br>Domestic violence During<br>Covid-19                                   | 28-05-<br>2021 | Justice Triveni Wakdilar     Dr. Balwant Bhoyar     Journalist     Dr. Bhawana Likhitkar     (M.O.Asgaon) |
|         | Role and Contr