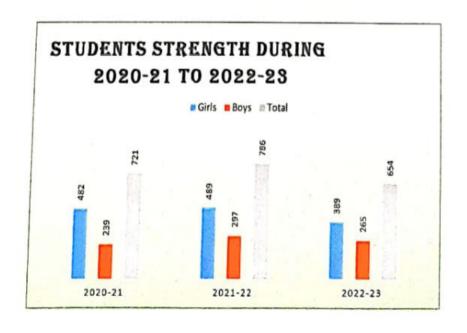

| Authorized Person | No.copies |
|---------------------------------------------------------------------------|-------------------|-----------|
| Dr. L. D. Balkhande College of Arts and<br>Commerce, Pauni Dist. Bhandara | Principal         | 1         |

| Year<br>2021-22 | Girls<br>489 | Boys<br>297  | Total<br>786 |
|-----------------|--------------|--------------|--------------|
|                 | 202          | 22-23        |              |
|                 | Boys<br>41%  | Girls<br>59% | 1            |
|                 | Girls        | Boys         |              |

# Total Student strength

| Year    | Girls | Boys | Total |
|---------|-------|------|-------|
| 2020-21 | 482   | 239  | 721   |
| 2021-22 | 489   | 297  | 786   |
| 2022-23 | 389   | 265  | 654   |





#### **Total Student strength**

| Year    | Girls | Boys | Total |
|---------|-------|------|-------|
| 2020-21 | 482   | 239  | 721   |
| 2021-22 | 489   | 297  | 786   |
| 2022-23 | 389   | 265  | 654   |



#### Activities for strengthening Girl Students

2022-23

| Year    | Name of the<br>Program                                                                             | Date           | Resource person                                                                                           |
|---------|----------------------------------------------------------------------------------------------------|----------------|-----------------------------------------------------------------------------------------------------------|
| 2020-21 | Protection of women from<br>Domestic vi