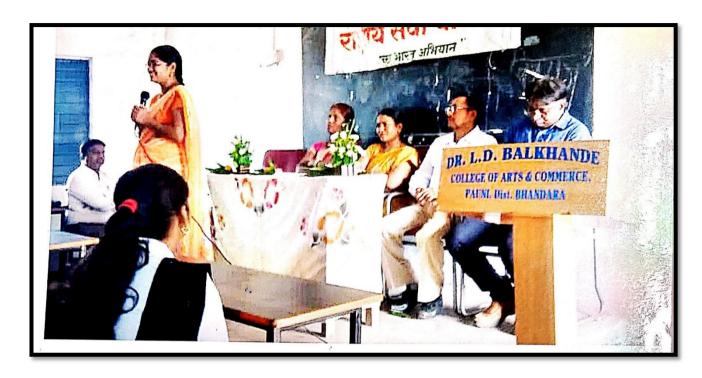

#### अहवाल

विषय: - महिलांचा सर्वागिण विकास

पवनी: स्थानिक डॉ. एल.डी बलखंडे कॉलेज ऑफ ऑटर्स ॲण्ड कॉमर्स पवनी येथे महिला सक्षमीकरण विभागाच्या माध्यमातून 'महिलांचा सर्वागिणं विकास 'या विषयावर जागतिक महिला दिनाचे औचित्य साधून दिनांक ९ मार्च २०२० ला एक दिवसीय चर्चासत्राचे आयोजन केल्या गेले. या कार्यक्रमास प्रमुख मार्गदर्शक म्हणून सन्मानीय सौ.निता जुमडे ताई , एनजीओ पवनी, हया होत्या कार्यक्रमास उपस्थित म्हणून प्रा.शिल्पा अंबादे , प्रा. नाना जाधव तथा कार्यक्रमाचे अध्यक्ष प्रा. संजय नंदागवळी व कार्यक्रमाचे समन्वयक डॉ. स्वाती शंभरकर हे व्यासपिठावर उपस्थित होते.

चर्चासत्राची सुरवात ही कांतीज्योती सावित्रीबाई फुले व राष्ट्संत तुकडोजी महाराज यांच्या प्रतिमेला माल्यार्पण करून करण्यात आली. त्यांनतर चर्चासत्राचे प्रास्ताविक तसेच या कार्यक्रमाचे समन्वयक डॉ. स्वाती शंभरकर यांनी आजच्या काळात महिलानी सर्वच क्षेत्रात कांती केली आहे.त्यासोबतच त्यांनी आपल्या स्वकमाईतून आर्थिक स्तर सुदधा स्वःताचा उचांवून घेतला आहे. त्यांनी शिक्षणातुनच आर्थिकतेकडे वाटचाल केली आहे यावर प्रकाश टाकला.

त्यांनतर चर्चासत्राचे प्रमुख मार्गदर्शक सन्माननिय सौ निता जुमडे ताई एनजीओ यांनी स्त्रियांना येणाया वेगवेगळया अडचणीविषयी प्रकाश टाकला शिक्षणांचे महत्व त्यांनी समजावृत सांगितले संगणिकीय युगात प्रत्येकाला संधी मिळते व त्या संधीचे सोने कसे करावे ,त्यातृत मार्ग काढून स्त्रियांनी आपल्या कुटूबांतील आर्थिक स्तर उंचावण्यास कशा प्रकारे मदत करता येईल याविषयी थोडक्यात सांगितले प्रमुख उपस्थितीमध्ये प्रा.नाना जाधव यांनी आजच्या जागितक महिला दिनाचे महत्व सांगितले त्यांनतर अध्यक्षिय भाषणात प्रा. संजय नंदागवळी यांनी विदयार्थ्यांना शिक्षणांचे महत्व सांगृत स्वताच्या पायावर कसे उभे राहता येते याविषयी थोडक्यात मार्गदर्शन केले. या कार्यक्रमाचे सूत्रसंचालन प्रा. विलास मेश्राम यांनी केले तर